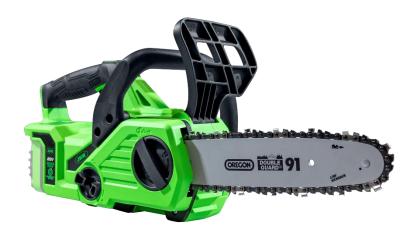

# BRUSHLESS ELECTRIC CHAINSAW

#### **Function**

This tool for forest service has been designed to perform wood-cutting tasks such as tree felling, limbing, bucking and cutting.

#### **Advantages**

- ✓ Brushless.
- ✓ Guide bar and chain adjusting knob.
- ✓ Chain brake and frontal guard.
- ✓ Soft grip ergonomic handle.
- Equipped with a guide bar, chain and protective cover.
- ✓ Auto-oil system for chain lubrication of 130ml capacity

#### **Presentation**